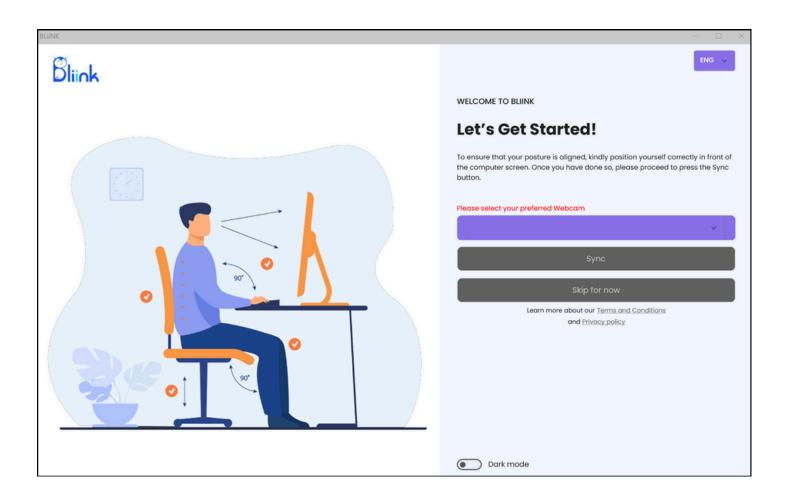

#### Step 7: Lets Get Started

After finishing the installation process, the initial launch will reveal a window. If you are utilizing an external webcam, kindly choose the relevant webcam from the available options list.

To configure the app according to your workplace, click on the "**Sync**" button. Alternatively, you can click on "**Skip for now"** button and make configurations later from the app.