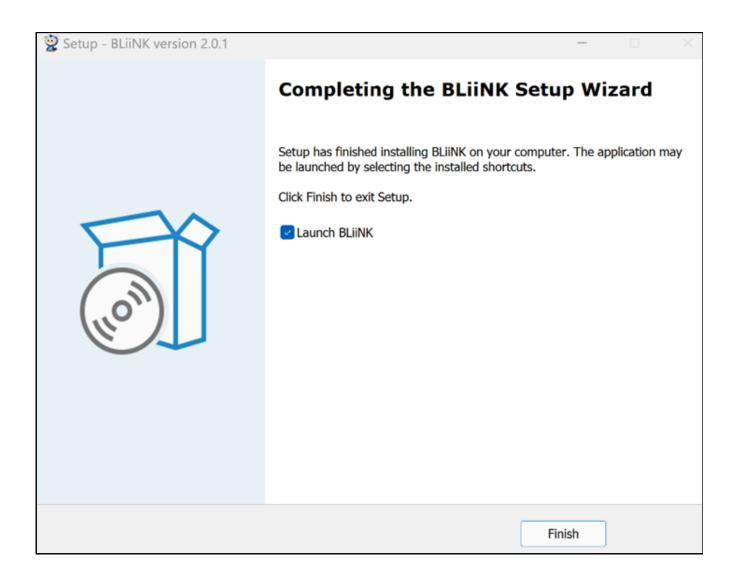

#### Step 6: Installation is Complete

Following the installation instructions, you should receive a completion message. Ensure to choose "**Launch BLiiNK"** if you want it to start automatically. The click on "**Finish**".