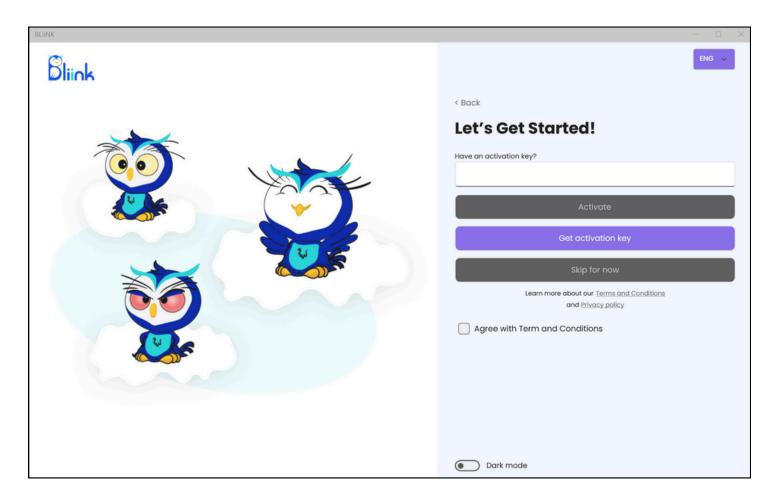

#### Step 7: Activate and finish

After syncing part, the following window will appear. Please read **Terms and Conditions** part and select **Agree**.

If you possess the **Activation key**, input it into the designated box and click "**Activate**". Alternatively, if you don't have the key, you can click on "**Get activation key**" and purchase it from our webpage.

You can also opt to press the "**Skip for now**" button if you want to use 3-day Free Trial.

If you have any questions, please reach out to us via email or social media.